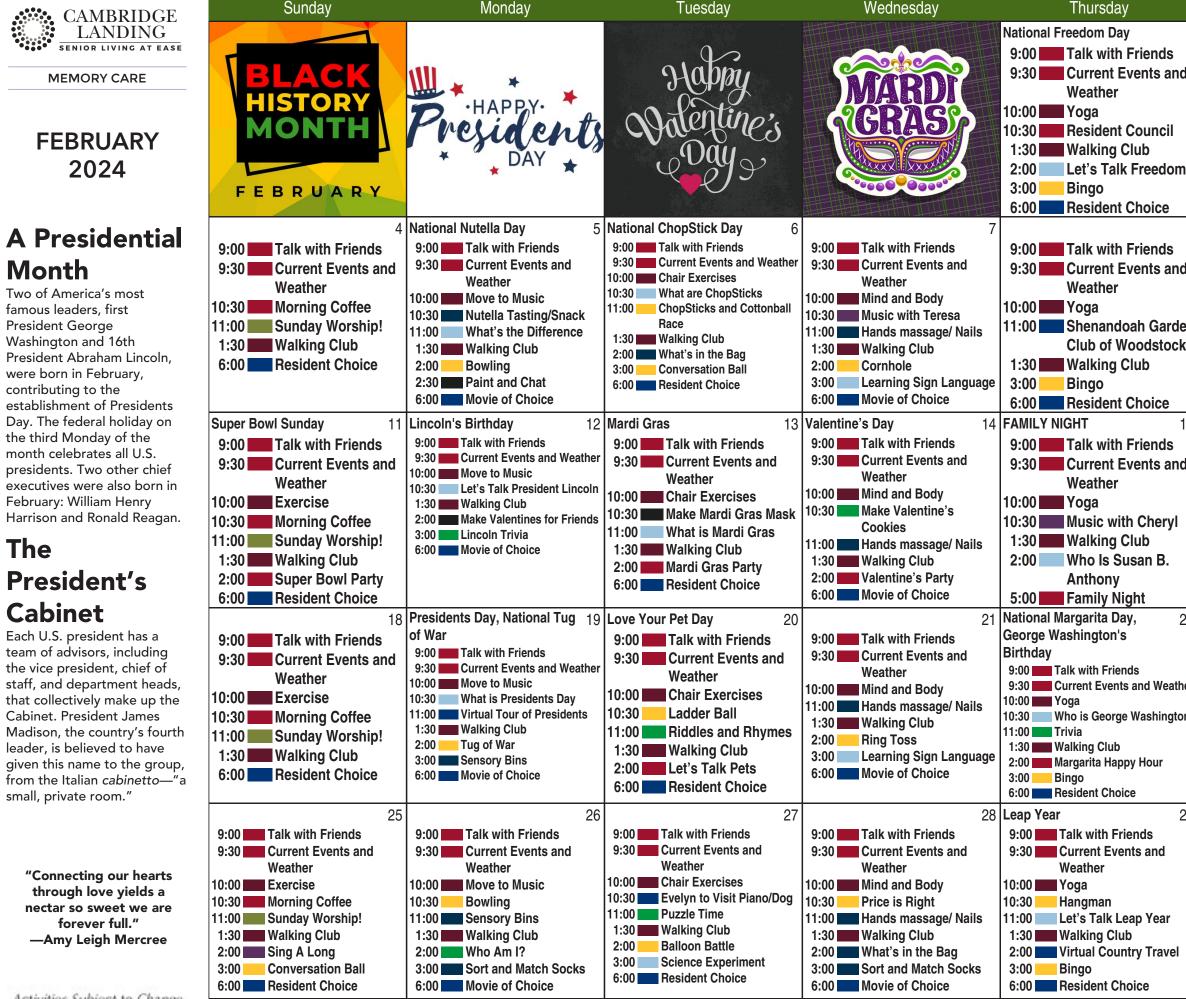

hang around with."
- Q: What do pigs give each other on Feb. 14? A: Valen-swines.
- Q: What did the sheep say to his girlfriend? A: "I love ewe." And she replied, "You're not so baaad yourself."
- Q: What did the slug write on his valentine? A: "Be my valen-slime."
- Q: What did one bee tell the other bee?
- A: "I love bee-ing with you, honey!"
- Q: What did the octopus say to his date?

A: "I want to hold your hand, hand, hand, hand, hand, hand, hand, mand, hand."

## A Winning Color

Red is known for symbolizing love and passion, but scientists say the crimson color may provide a competitive edge as well. Studies have been done in a number of sports, and results show athletes and teams who wore the color red more often came out the winner over their opponents who wore another color.





Activities Subject to Change

| 9:30Current Events and Weather10:00Weights10:00Groundhog Day11:00Conversation Ball11:30Walking Club2:00Balloon Battle11:00Sing A Long6:00Movie of Choice899:00Talk with Friends9:30Current Events andWeatherWeather10:00Weights10:30Ukulele Vibes with10:30Ukulele Vibes with10:30Fluff and Fold2:00Evercise10:30Ukulele Vibes with10:30Fluff and Fold2:00Fluff and Fold3:00Fluff and Fold6:00Movie of Choice15National Almond Day169:309:30Current Events andWeather1:0010:00Weights10:30Gurrent Events and9:30Current Events and9:30Current Events and9:30Current Events and9:30Current Events andWeather10:0010:00Weights10:30Morning Coffee1:30Walking Club2:00Memory3:00Fluff and Fold6:00Movie of Choice222323Sandy's Birthday249:00Talk with Friends9:30Current Events andWeather10:00W